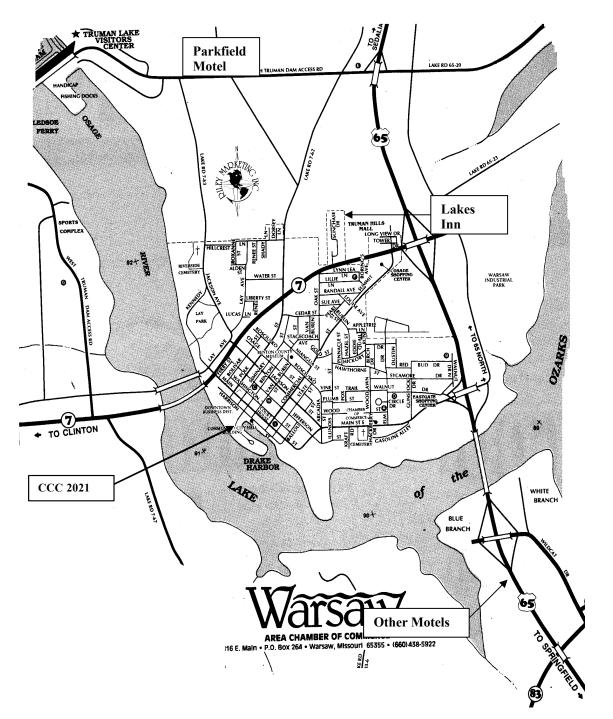

**<u>DIRECTIONS TO CCC 2021</u>** From Clinton, Mo. – East on 7 Hwy to Main Street in Warsaw, turn right. Stay on Main until you come to Benton, turn right on Benton and follow it to the Community Building.

**MOTELS** Several motels offer discounts for Square Dancers (Ask about a discount at your motel)

Parkfield Motel 151 N. Dam Access Rd Warsaw, Mo 65355 660-438-2474 Lakes Inn 1603 Commercial Warsaw, Mo 65355 866-599-6674 Grand Rivers Resort 11919 Mo. Hwy 7 Warsaw, Mo 660-438-2743